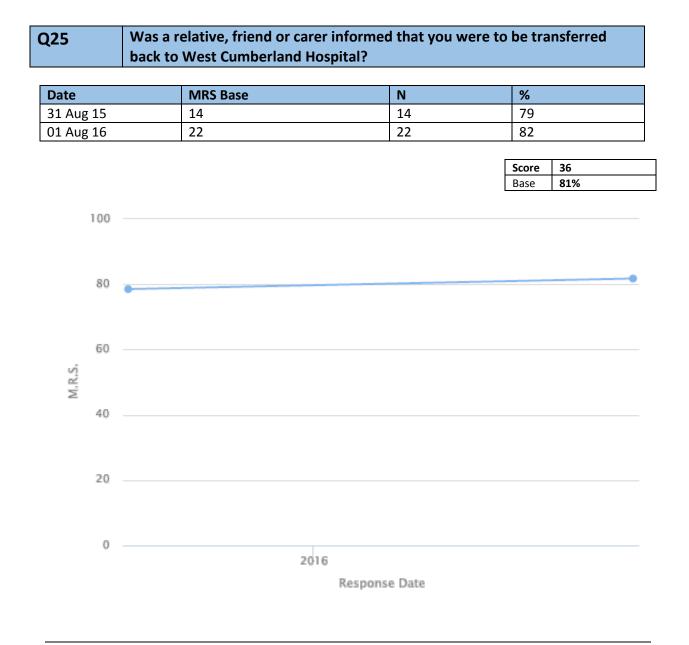

|     |       |     |
| 100       |          |     |       |     |
|           |          |     |       |     |
|           |          |     |       |     |
| 80        |          |     |       |     |
|           |          |     |       |     |
|           |          |     |       |     |















| Date      | MRS Base | Ν  | %  |
|-----------|----------|----|----|
| 31 Aug 15 | 23       | 23 | 85 |
| 01 Aug 16 | 57       | 57 | 87 |
|           | -        |    | •  |











| Date      | MRS Base | Ν   | %  |
|-----------|----------|-----|----|
| 31 Aug 15 | 63       | 63  | 79 |
| 01 Aug 16 | 128      | 128 | 76 |







| Date      | MRS Base | Ν   | %  |
|-----------|----------|-----|----|
| 31 Aug 15 | 60       | 60  | 77 |
| 01 Aug 16 | 127      | 127 | 77 |