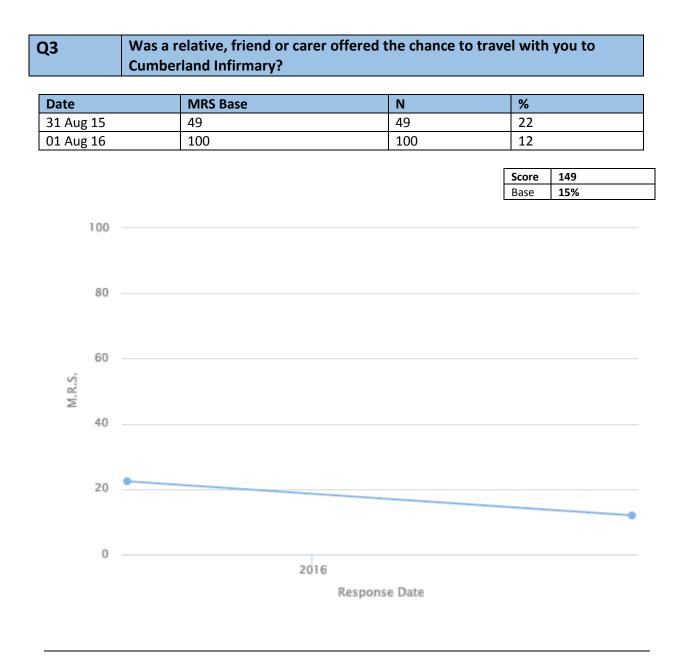

| Date      | MRS Base | Ν  | %  |
|-----------|----------|----|----|
| 31 Aug 15 | 23       | 23 | 85 |
| 01 Aug 16 | 57       | 57 | 87 |
|           | -        |    | •  |

| Date      | MRS Base | Ν   | %  |
|-----------|----------|-----|----|
| 31 Aug 15 | 63       | 63  | 79 |
| 01 Aug 16 | 128      | 128 | 76 |