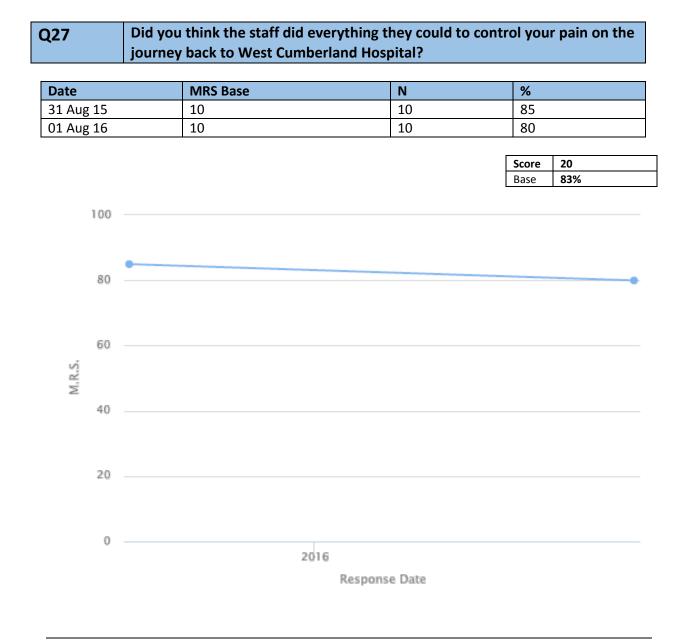

|       |     |
| 100       |          |     |       |     |
|           |          |     |       |     |
|           |          |     |       |     |
| 80        |          |     |       |     |
|           |          |     |       |     |
|           |          |     |       |     |















| Date      | MRS Base | Ν  | %  |
|-----------|----------|----|----|
| 31 Aug 15 | 23       | 23 | 85 |
| 01 Aug 16 | 57       | 57 | 87 |
|           | -        |    | •  |











| Date      | MRS Base | Ν   | %  |
|-----------|----------|-----|----|
| 31 Aug 15 | 63       | 63  | 79 |
| 01 Aug 16 | 128      | 128 | 76 |







| Date      | MRS Base | Ν   | %  |
|-----------|----------|-----|----|
| 31 Aug 15 | 60       | 60  | 77 |
| 01 Aug 16 | 127      | 127 | 77 |