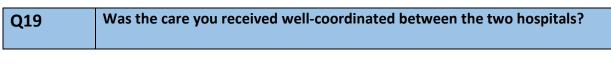

| Date      | MRS Base | Ν   | %  |
|-----------|----------|-----|----|
| 31 Aug 15 | 60       | 60  | 77 |
| 01 Aug 16 | 127      | 127 | 77 |