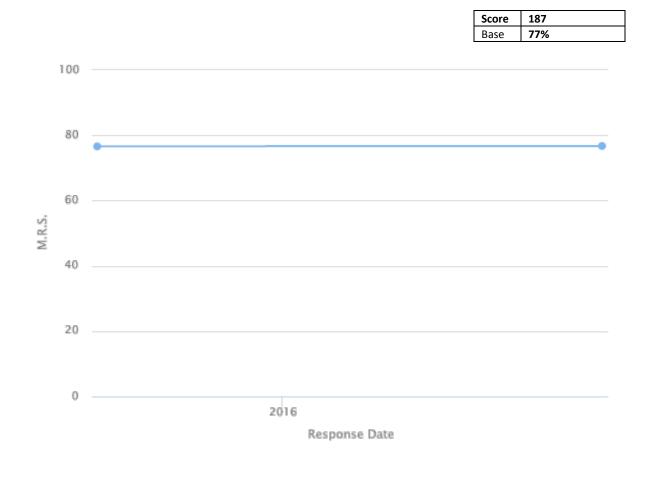

|          |     |       |     |
| 100       |          |     |       |     |
|           |          |     |       |     |
|           |          |     |       |     |
| 80        |          |     |       |     |
|           |          |     |       |     |
|           |          |     |       |     |















| Date      | MRS Base | Ν  | %  |
|-----------|----------|----|----|
| 31 Aug 15 | 23       | 23 | 85 |
| 01 Aug 16 | 57       | 57 | 87 |
|           | -        |    | •  |











| Date      | MRS Base | Ν   | %  |
|-----------|----------|-----|----|
| 31 Aug 15 | 63       | 63  | 79 |
| 01 Aug 16 | 128      | 128 | 76 |







| Date      | MRS Base | Ν   | %  |
|-----------|----------|-----|----|
| 31 Aug 15 | 60       | 60  | 77 |
| 01 Aug 16 | 127      | 127 | 77 |