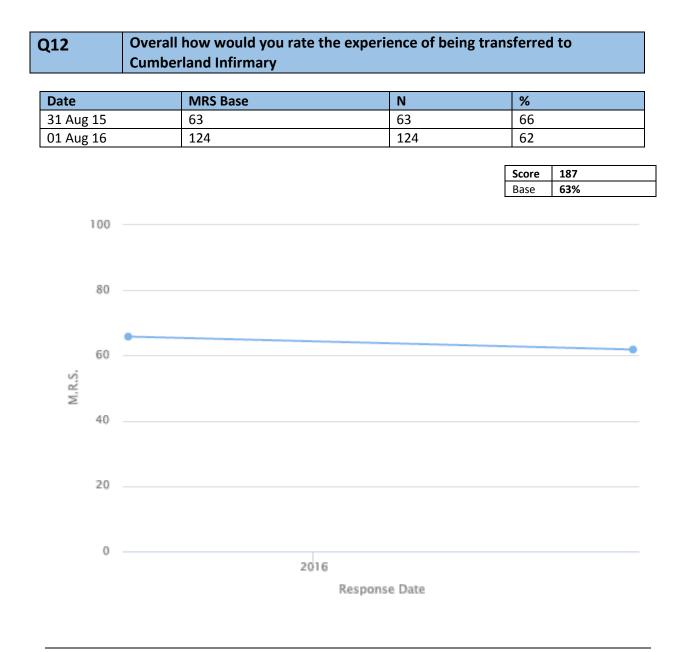

| Date      | MRS Base | Ν  | %  |
|-----------|----------|----|----|
| 31 Aug 15 | 23       | 23 | 85 |
| 01 Aug 16 | 57       | 57 | 87 |
|           | -        |    | •  |

| Date      | MRS Base | Ν   | %  |
|-----------|----------|-----|----|
| 31 Aug 15 | 63       | 63  | 79 |
| 01 Aug 16 | 128      | 128 | 76 |