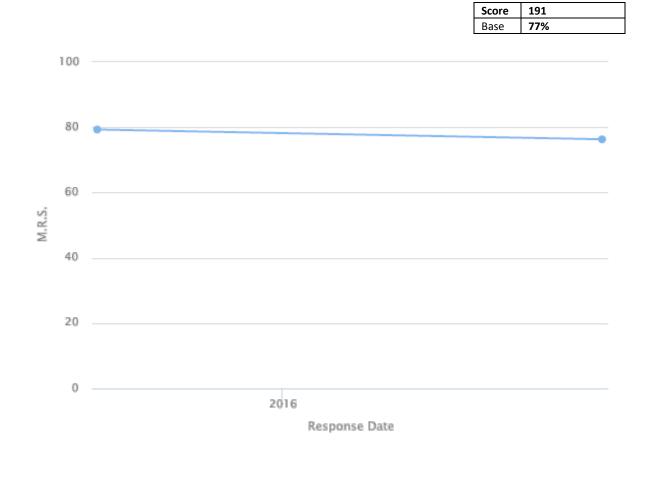

| Date      | MRS Base | Ν  | %  |
|-----------|----------|----|----|
| 31 Aug 15 | 23       | 23 | 85 |
| 01 Aug 16 | 57       | 57 | 87 |
|           | -        |    | •  |

| Date      | MRS Base | Ν   | %  |
|-----------|----------|-----|----|
| 31 Aug 15 | 63       | 63  | 79 |
| 01 Aug 16 | 128      | 128 | 76 |