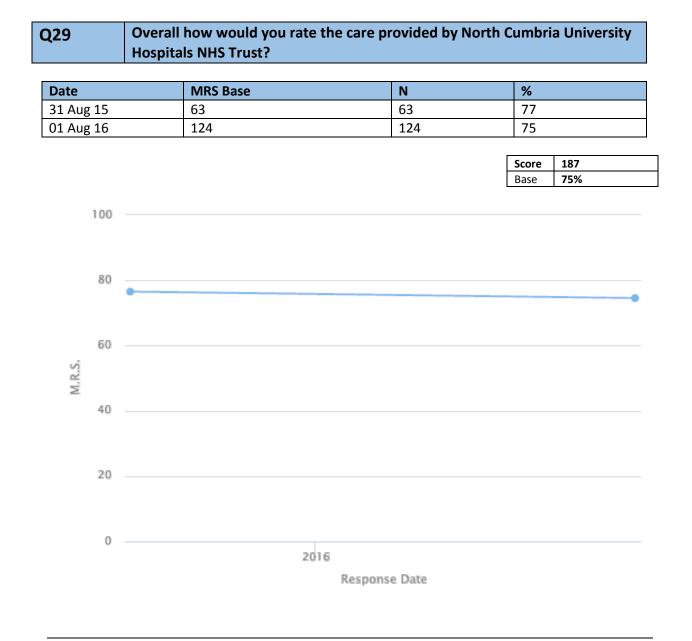

|     |
| 100       |          |     |       |     |
|           |          |     |       |     |
|           |          |     |       |     |
| 80        |          |     |       |     |
|           |          |     |       |     |
|           |          |     |       |     |















| Date      | MRS Base | Ν  | %  |
|-----------|----------|----|----|
| 31 Aug 15 | 23       | 23 | 85 |
| 01 Aug 16 | 57       | 57 | 87 |
|           | -        |    | •  |











| Date      | MRS Base | Ν   | %  |
|-----------|----------|-----|----|
| 31 Aug 15 | 63       | 63  | 79 |
| 01 Aug 16 | 128      | 128 | 76 |







| Date      | MRS Base | Ν   | %  |
|-----------|----------|-----|----|
| 31 Aug 15 | 60       | 60  | 77 |
| 01 Aug 16 | 127      | 127 | 77 |