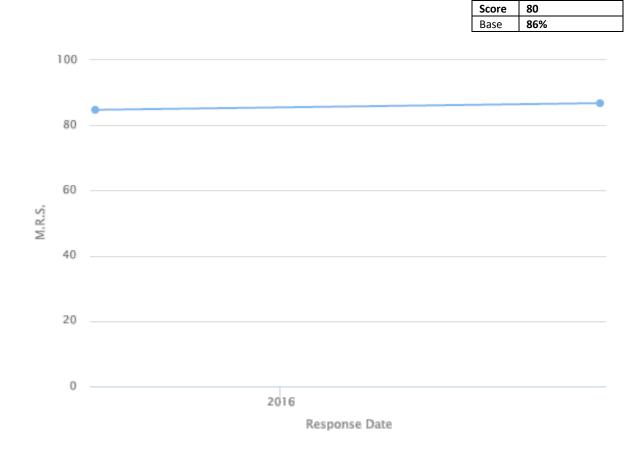

| Date      | MRS Base | Ν  | %  |
|-----------|----------|----|----|
| 31 Aug 15 | 23       | 23 | 85 |
| 01 Aug 16 | 57       | 57 | 87 |
|           | -        |    | •  |

| Date      | MRS Base | Ν   | %  |
|-----------|----------|-----|----|
| 31 Aug 15 | 63       | 63  | 79 |
| 01 Aug 16 | 128      | 128 | 76 |