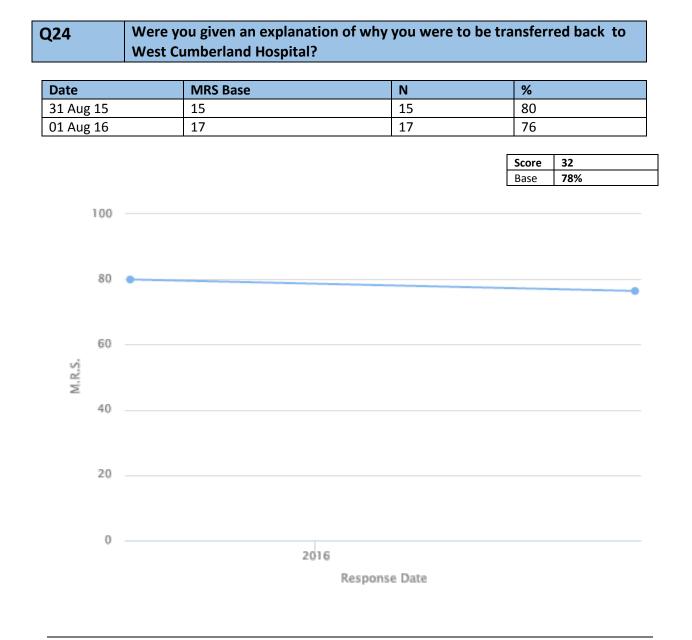

|     |       |     |
| 100       |          |     |       |     |
|           |          |     |       |     |
|           |          |     |       |     |
| 80        |          |     |       |     |
|           |          |     |       |     |
|           |          |     |       |     |















| Date      | MRS Base | Ν  | %  |
|-----------|----------|----|----|
| 31 Aug 15 | 23       | 23 | 85 |
| 01 Aug 16 | 57       | 57 | 87 |
|           | -        |    | •  |











| Date      | MRS Base | Ν   | %  |
|-----------|----------|-----|----|
| 31 Aug 15 | 63       | 63  | 79 |
| 01 Aug 16 | 128      | 128 | 76 |







| Date      | MRS Base | Ν   | %  |
|-----------|----------|-----|----|
| 31 Aug 15 | 60       | 60  | 77 |
| 01 Aug 16 | 127      | 127 | 77 |