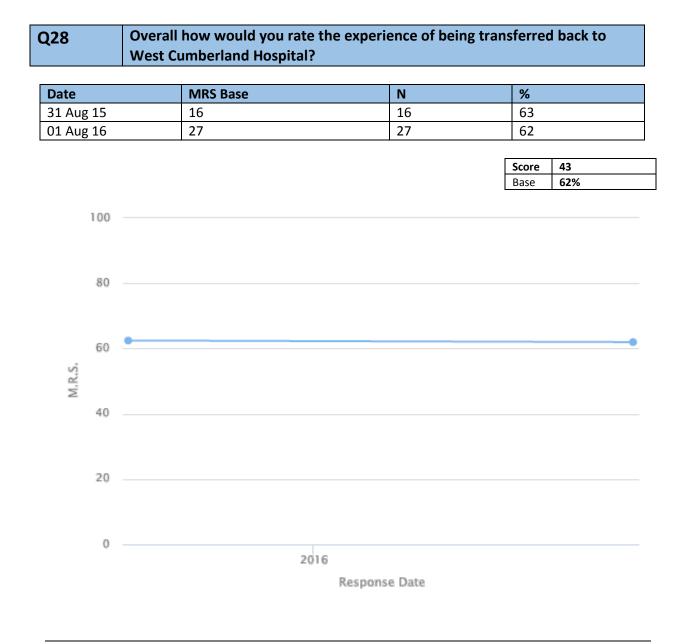

|       |     |
| 100       |          |     |       |     |
|           |          |     |       |     |
|           |          |     |       |     |
| 80        |          |     |       |     |
|           |          |     |       |     |
|           |          |     |       |     |















| Date      | MRS Base | Ν  | %  |
|-----------|----------|----|----|
| 31 Aug 15 | 23       | 23 | 85 |
| 01 Aug 16 | 57       | 57 | 87 |
|           | -        |    | •  |











| Date      | MRS Base | Ν   | %  |
|-----------|----------|-----|----|
| 31 Aug 15 | 63       | 63  | 79 |
| 01 Aug 16 | 128      | 128 | 76 |







| Date      | MRS Base | Ν   | %  |
|-----------|----------|-----|----|
| 31 Aug 15 | 60       | 60  | 77 |
| 01 Aug 16 | 127      | 127 | 77 |