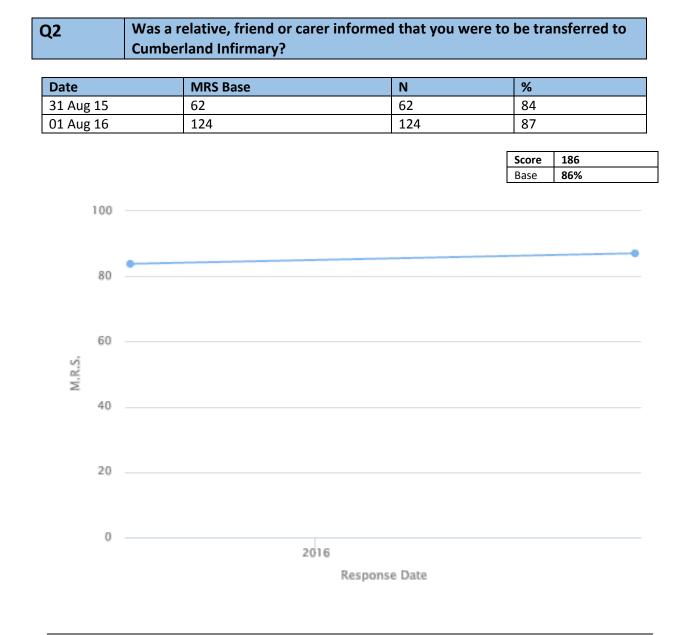

Q1 Were you given an explanation of why you were to be transferred to Cumberland Infirmary?

| Date      | MRS Base | Ν   | %     |     |
|-----------|----------|-----|-------|-----|
| 31 Aug 15 | 64       | 64  | 95    |     |
| 01 Aug 16 | 124      | 124 | 89    |     |
|           |          |     |       | 1   |
|           |          |     | Score | 188 |
|           |          |     | Base  | 91% |
| 1.0.0     |          |     |       |     |
| 100       |          |     |       |     |
|           |          |     |       |     |
|           |          |     |       |     |
| 80        |          |     |       |     |
|           |          |     |       |     |
|           |          |     |       |     |